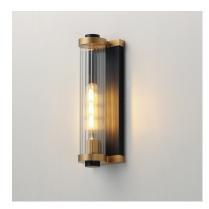

## PRODUCT DESCRIPTION

Internally ribbed clear glass tubes refract tubular lamps, creating a shimmering light effect. The glass is supported by a two-tone black frame with Aged Brass accents, making this sconce suitable for both indoor and outdoor installations. With a depth of less than 4 inches, this ADA compliant sconce may also be used in commercial applications.Â.

## **GLASS**

Clear Ribbed CR

#### **FINISHES OPTION**

Black / Antique Brass (BKAB)