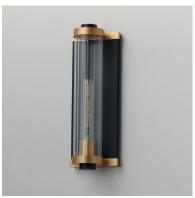

## PRODUCT DESCRIPTION

Internally ribbed clear glass tubes refract tubular lamps, creating a shimmering light effect. The glass is supported by a two-tone black frame with Aged Brass accents, making this sconce suitable for both indoor and outdoor installations. With a depth of less than 4 inches, this ADA compliant sconce may also be used in commercial applications.Â.

## **GLASS**

Clear Ribbed CR

#### **FINISHES OPTION**

Black / Antique Brass (BKAB)