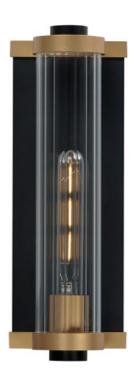

## PRODUCT DESCRIPTION

Internally ribbed clear glass tubes refract tubular lamps, creating a shimmering light effect. The glass is supported by a two-tone black frame with Aged Brass accents, making this sconce suitable for both indoor and outdoor installations. With a depth of less than 4 inches, this ADA compliant sconce may also be used in commercial applications.Â.

## **GLASS**

Clear Ribbed CR

#### **FINISHES OPTION**

Black / Antique Brass (BKAB)